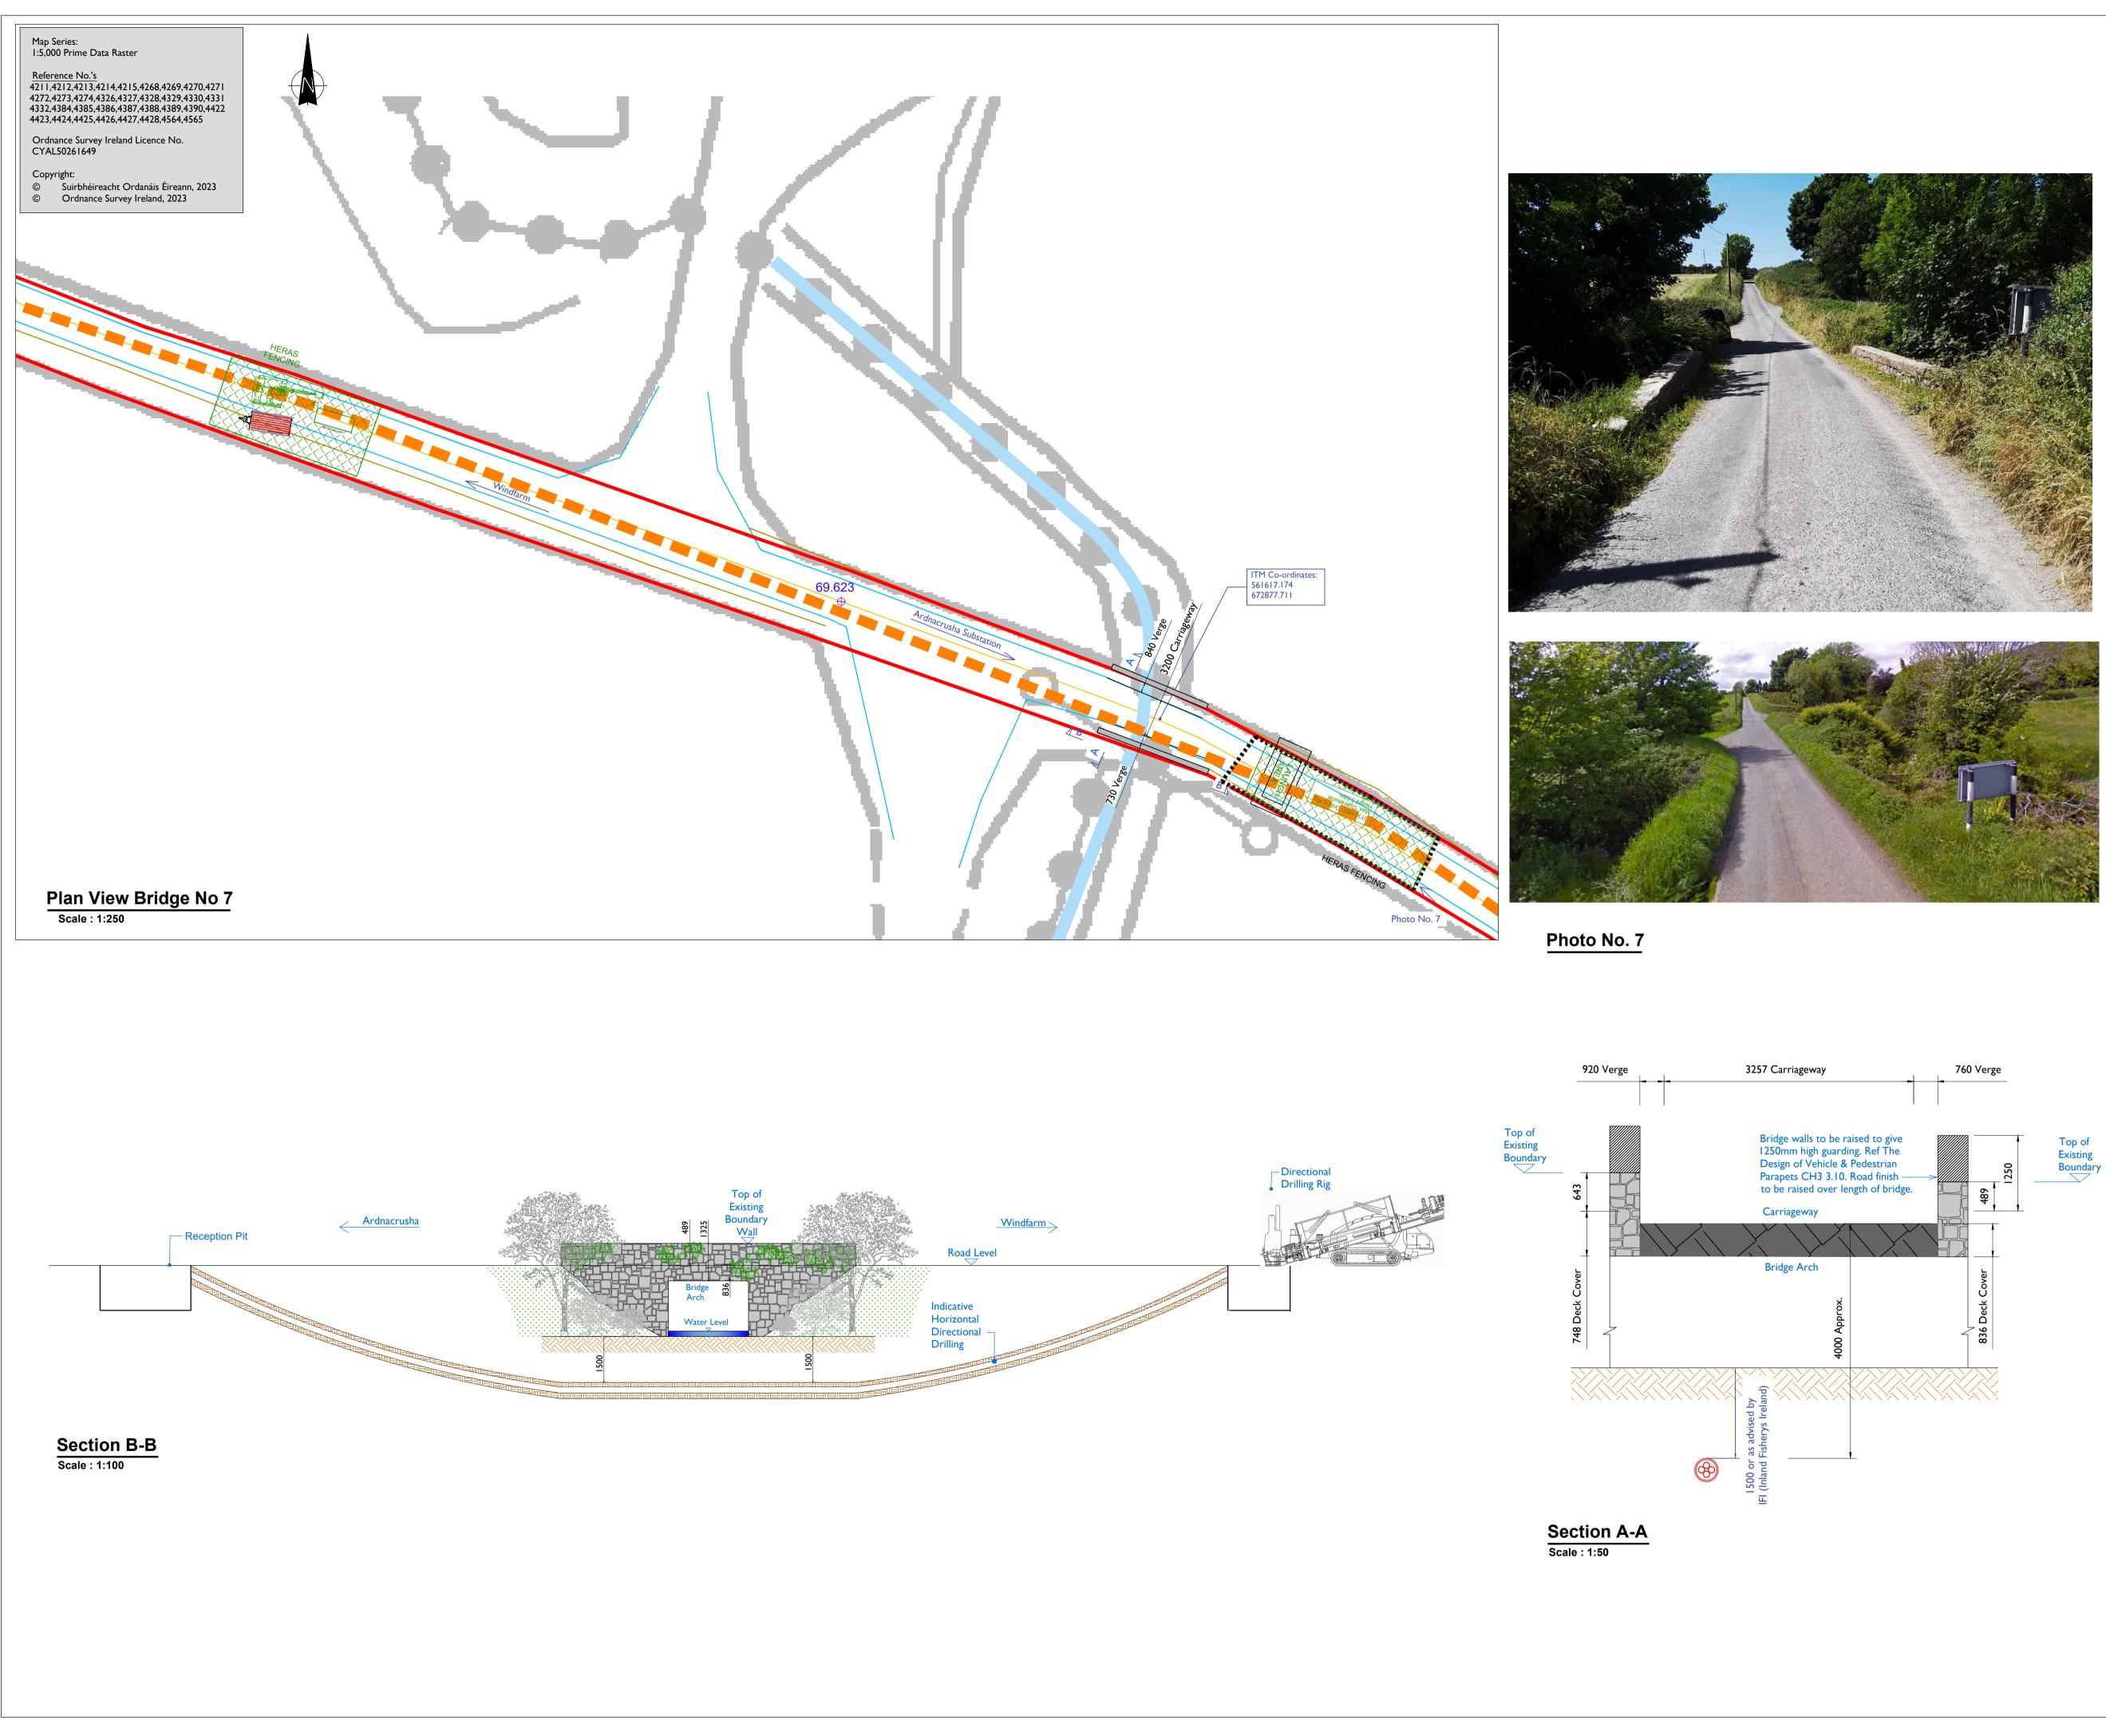

#### NOTES: -

- No structural bridge surveys have been carried out and the proposal s are subject to detailed design.
  Bridge crossing designs will be submitted to Clare Co. Council for review.

- Drawings are in compliance with ESBN specification requirements for shallow formation, bridge crossings, etc.
   HDD launch and reception pits locations to be determined following site investigations.

#### LEGEND: -

110kV Underground Cable Design Route Red Line Boundary shown thus Existing Regional/Public Road vergeway denoted as Existing Centre of Regional/Public Road denoted as

Existing Edge of Regional/Public Road denoted as

Existing River Network denoted as

Temporary Compound Drilling Area

## PROJECT NUMBER

05-641

SHEET TITLE

Bridge 7 - Proposed Crossing Details